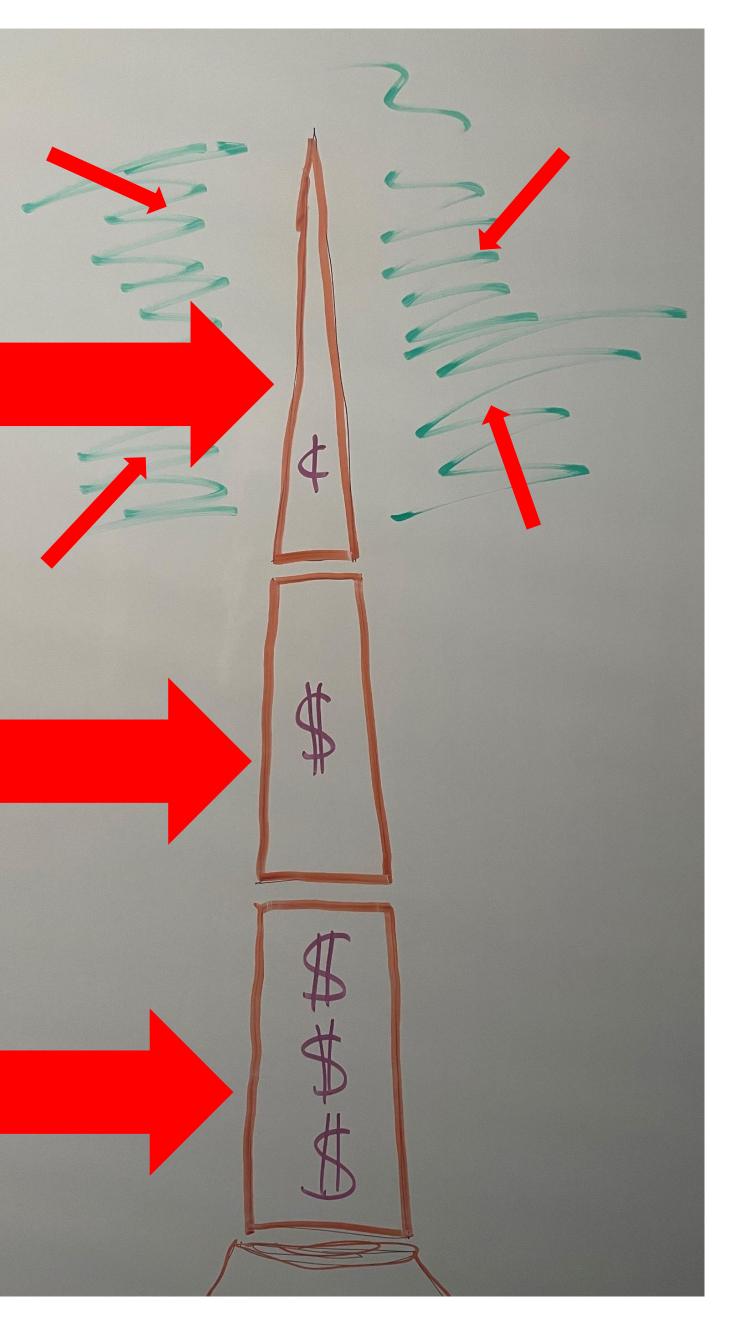

**Classic Model** 

- Large logs have the most value \$\$\$
- Intermediate logs have some value \$
- Top wood often is "subsidized" by larger material
- Biomass remains onsite or leaves if ther are markets nearby

Confidential & Proprietary | 10 FOR INSTITUTIONAL/WHOLESALE/PROFESSIONAL CLIENTS AND QUALIFIED INVESTORS ONLY – NOT FOR RETAIL USE OR DISTRIBUTION

Arizona Model

- We don't cut any "big" trees >24"
- Large logs are not move valuable
- Intermediate logs have some value \$ and are preferred by local mills
- Top wood needs to be removed to meet **Forest Service Specs**
- Biomass moves as money allows
  - Often subsidized with real dollars
  - Firewood markets can be strong