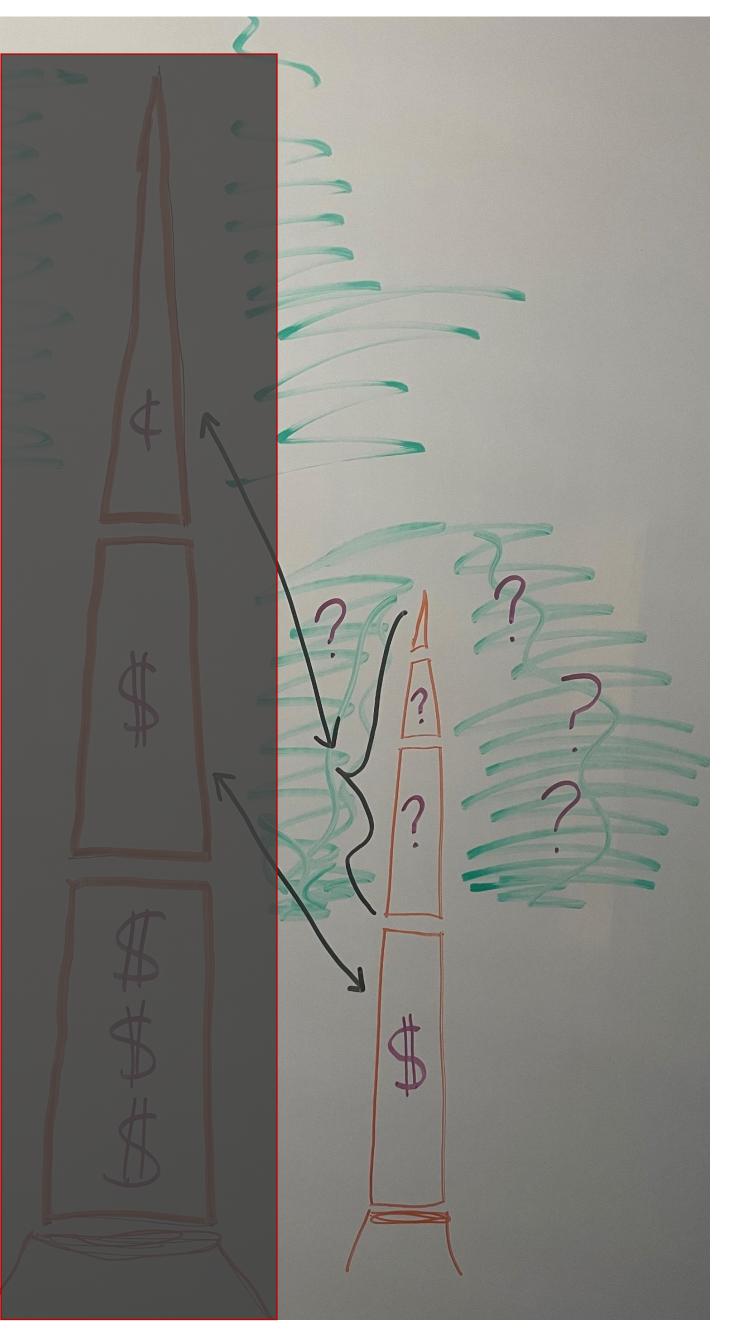

**Classic Model** 

- Large logs have the most value \$\$\$
- Intermediate logs have some value \$
- Top wood often is "subsidized" by larger material
- Biomass remains onsite or leaves if ther are markets nearby

#### Landings

Confidential & Proprietary | 9 FOR INSTITUTIONAL/WHOLESALE/PROFESSIONAL CLIENTS AND QUALIFIED INVESTORS ONLY – NOT FOR RETAIL USE OR DISTRIBUTION

Arizona Model

- We don't cut any "big" trees >24"
- Large logs are not move valuable

Confidential & Proprietary | 10 FOR INSTITUTIONAL/WHOLESALE/PROFESSIONAL CLIENTS AND QUALIFIED INVESTORS ONLY – NOT FOR RETAIL USE OR DISTRIBUTION

Arizona Model

- We don't cut any "big" trees >24"
- Large logs are not move valuable
- Intermediate logs have some value \$ and are preferred by local mills
- Top wood needs to be removed to meet **Forest Service Specs**
- Biomass moves as money allows
  - Often subsidized with real dollars
  - Firewood markets can be strong