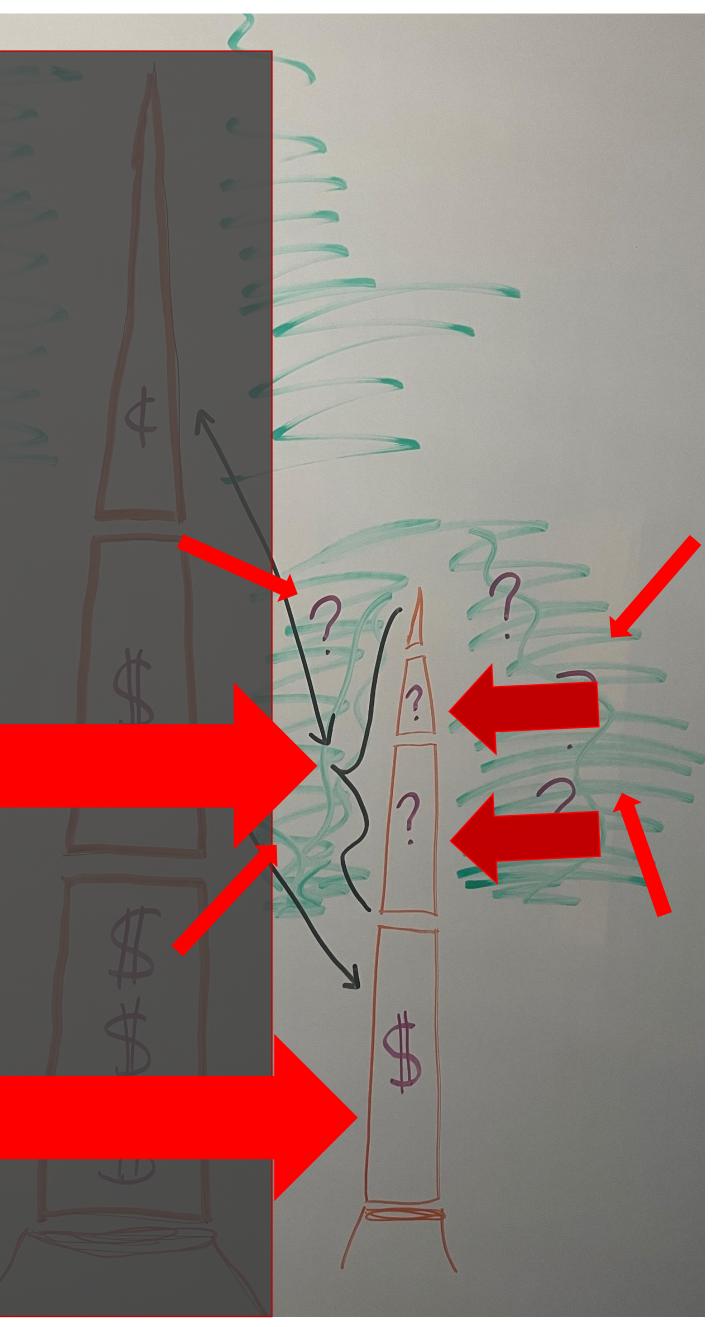

**Classic Model** 

- Large logs have the most value \$\$\$
- Intermediate logs have some value \$
- Top wood often is "subsidized" by larger material
- Biomass remains onsite or leaves if ther are markets nearby

#### Landings

Confidential & Proprietary | 9 FOR INSTITUTIONAL/WHOLESALE/PROFESSIONAL CLIENTS AND QUALIFIED INVESTORS ONLY – NOT FOR RETAIL USE OR DISTRIBUTION

Arizona Model

- We don't cut any "big" trees >24"
- Large logs are not move valuable

Confidential & Proprietary | 10 FOR INSTITUTIONAL/WHOLESALE/PROFESSIONAL CLIENTS AND QUALIFIED INVESTORS ONLY – NOT FOR RETAIL USE OR DISTRIBUTION

Arizona Model

- We don't cut any "big" trees >24"
- Large logs are not move valuable
- Intermediate logs have some value \$ and are preferred by local mills
- Top wood needs to be removed to meet **Forest Service Specs**
- Biomass moves as money allows
  - Often subsidized with real dollars
  - Firewood markets can be strong