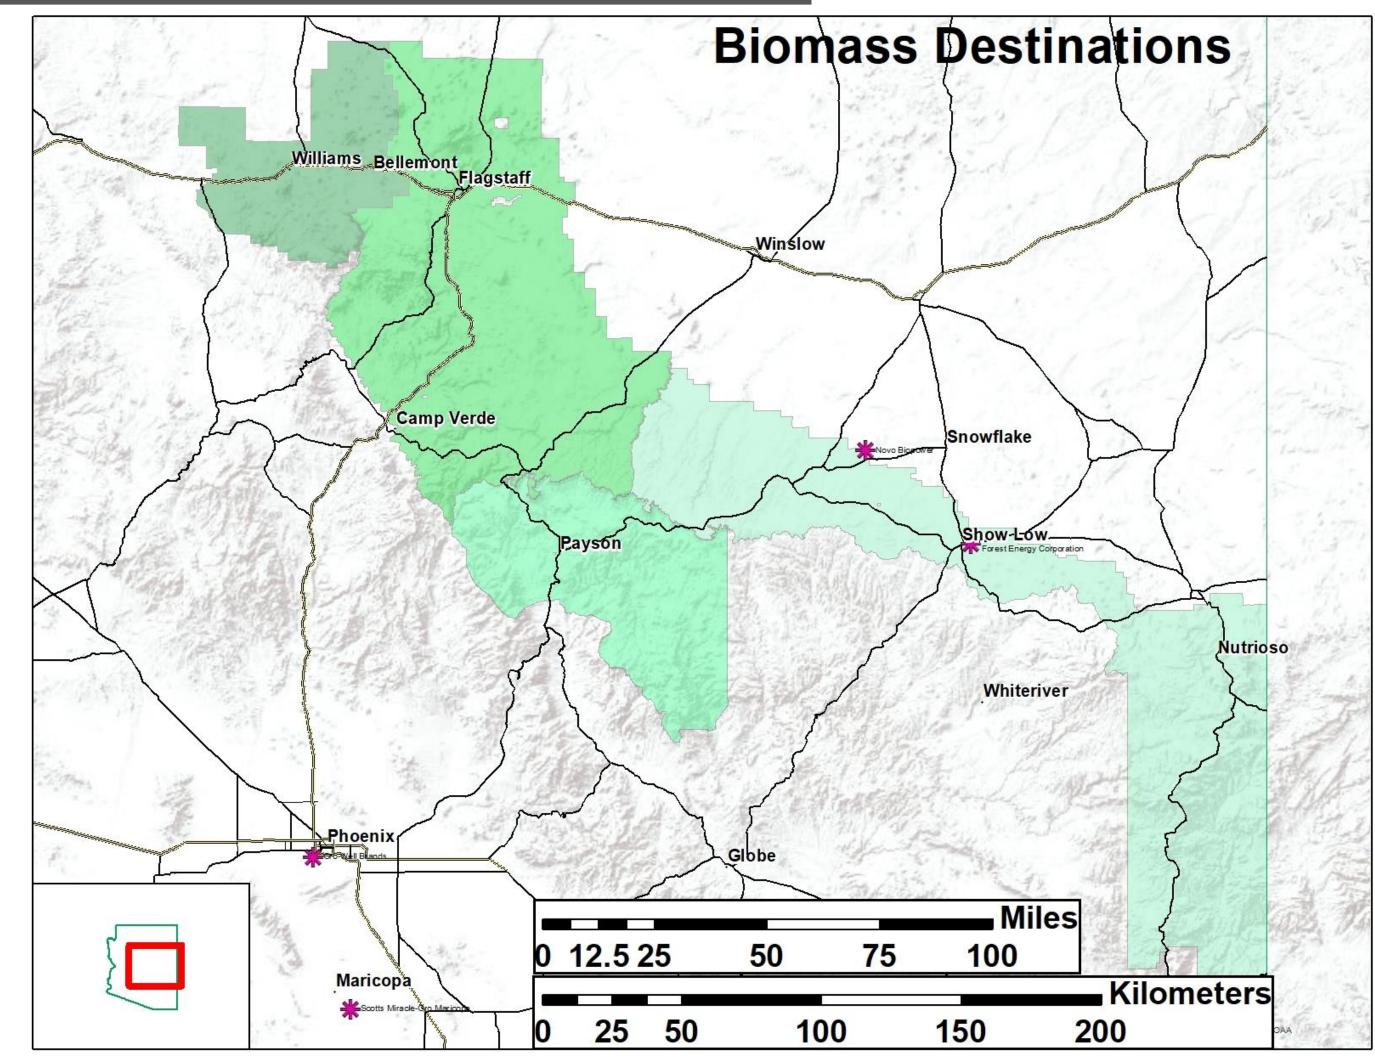

#### **Future Demand**

External Markets

Confidential & Proprietary | 17 FOR INSTITUTIONAL/WHOLESALE/PROFESSIONAL CLIENTS AND QUALIFIED INVESTORS ONLY – NOT FOR RETAIL USE OR DISTRIBUTION